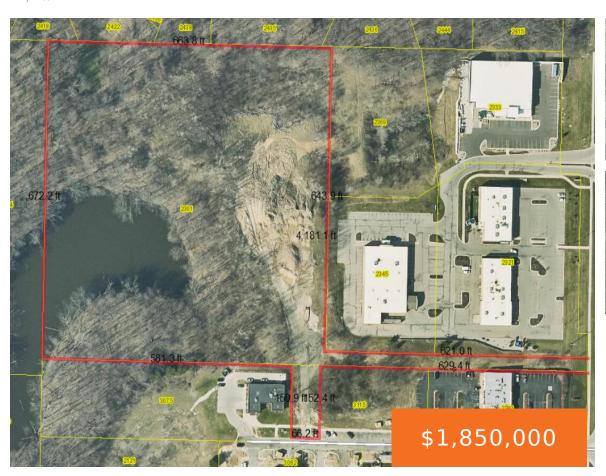

### 2301, EAST BELTLINE, GRAND RAPIDS, MI, 49525

https://tuckerbenner.com

Discover this exceptional property located near bustling Knapp's Corner, blending scenic views and development versatility. Positioned within the sought-after Forest Hills School District, this wooded site features direct views of a private lake, offering a tranquil atmosphere alongside urban conveniences. With CS PRD zoning, the property is approved for a range of uses, including commercial, [...]

### **Basics**

Category: Land **Type:** Acreage

**Status:** Active Bathrooms: 0 baths

Lot Size Acres: 10.68 acres **Lot size: 10.68** sq ft

County: Kent

#### **Amenities & Features**

Utilities: Phone Available, Water Available, Sewer Available, None Waterfront Features: Pond

Lot Features: Rolling Hills, Flag Lot, Wetland Area, Wooded

# **Miscellaneous**

Road Surface Type: Paved **CrossStreet:** Perrigrine Dr & Knapp St

**Listing Terms:** Cash, Conventional