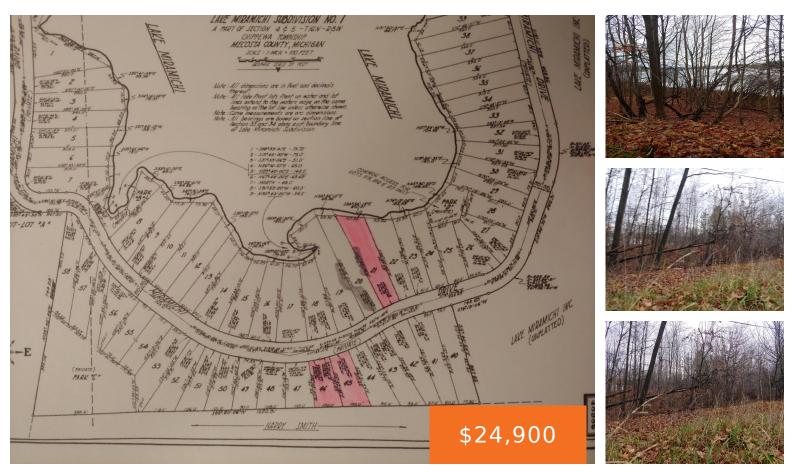

#### 23021, MIRAMICHI DRIVE, EVART, MI, 49631

https://tuckerbenner.com

Escape to your own private oasis on the shores of beautiful Lake Miramichi in Evart, MI. This stunning waterfront property encompasses three lots totaling 1.5 acres, just 5 miles south of downtown Evart. Enjoy all the amenities of lakefront living, with access to a private lake perfect for swimming, fishing, and boating. Take advantage of [...]

#### Basics

Category: LandType: LotStatus: ActiveBathrooms: 0 bathsLot size: 1.5 sq ftSubdivision Name: Lake Miramichi Sub 1 and 2Lot Size Acres: 1.5 acresCounty: Mecosta

## **Amenities & Features**

Utilities: NoneAssociation Amenities: Campground, Boat Launch, ClubhouseWaterfront Features: LakeLot Features: Wooded

### Fees & Taxes

Tax Assessed Value: \$28,600 Tax Year: 2024 Association Fee: \$675 Tax Annual Amount: \$1,271