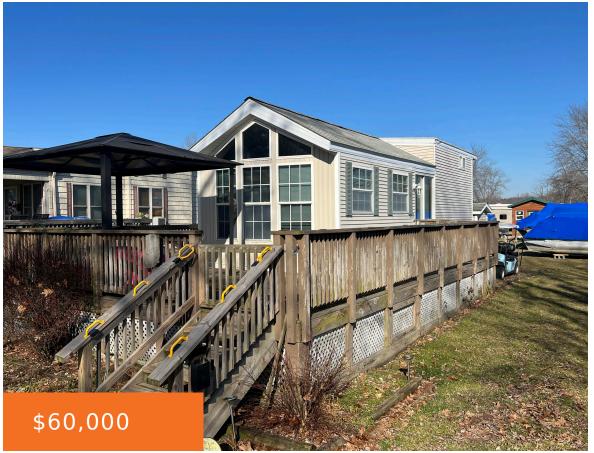

## 23040, PHILLIPS, EDWARDSBURG, MI, 49112

https://tuckerbenner.com

Come enjoy your last days of Summer at Camp Wildwood. This Charming Park Model has great space and a shared pier for your boat. Glide across the pristine waters of three enchanting lakes – Painter, Juno and Christiana . Unwind on your pier, granting direct access to the lakes for fishing, leisurely boat rides, or [...]

- 2 beds
- 1 bath
- Single Family Residence
- Residential
- Active
- 615 sq ft

### **Amenities & Features**

Laundry Features: None Waterfront Features: Lake

WaterSource: Well Appliances: Oven, Refrigerator

Lot Features: Leased Land Exterior Features: Gazebo, Deck(s)