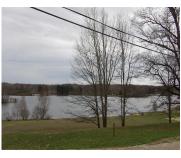

## 23042, MIRAMICHI, EVART, MI, 49631

https://tuckerbenner.com

Beautiful wooded lot 42 in the Lake Miramichi Subdivision and just down the road from the Marina where you can dock your boat. Access to the Private Lakes for your fishing, boating and whatever your watersport may be. Hoa amenities include the maintaining of the lakes, roads, garbage/trash drop off area and beach area with [...]

### **Amenities & Features**

**Utilities:** None Connected, Electric **Association Amenities:** Beach Area, Campground,

Available Pets Allowed, Boat Launch

Waterfront Features: All Sports Lot Features: Wooded