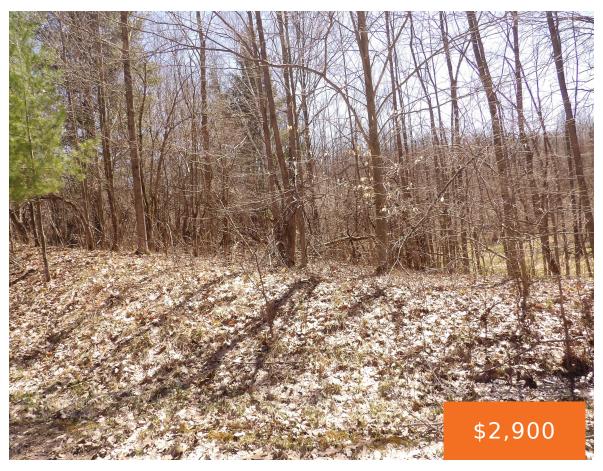

## 23042, MIRAMICHI, EVART, MI, 49631

https://tuckerbenner.com

Beautiful wooded lot 42 in the Lake Miramichi Subdivision and just down the road from the Marina where you can dock your boat. Access to the Private Lakes for your fishing, boating and whatever your watersport may be. Hoa amenities include the maintaining of the lakes, roads, garbage/trash drop off area and beach area with [...]

### **Amenities & Features**

**Utilities:** None Connected, Electric **Association Amenities:** Beach Area, Campground,

Available Pets Allowed, Boat Launch

Waterfront Features: All Sports Lot Features: Wooded