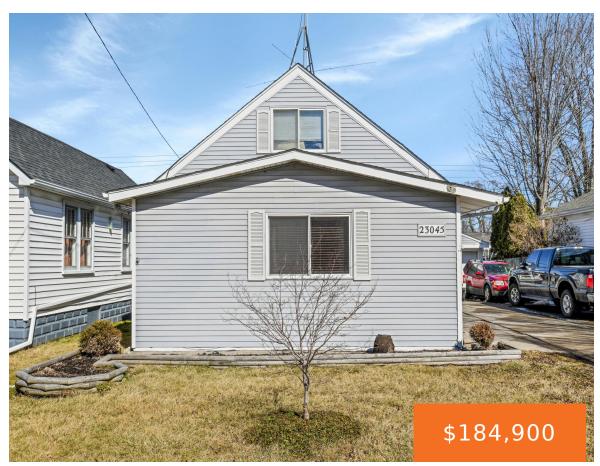

### 23045, 13 MILE, SAINT CLAIR SHORES, MI, 48082

https://tuckerbenner.com

This spacious 4-bedroom home offers a perfect blend of comfort and functionality, with thoughtful upgrades and plenty of room to make it your own. Directly across from Lake Shore High School and close to Lake St. Clair, the location is ideal for convenience and outdoor recreation. Inside, enjoy a front den/bonus room for work or [...]

- 3 beds
- 1 bath
- Single Family Residence
- Residential
- Active
- 1348 sq ft

#### **Basics**

Category: Residential Type: Single Family Residence

Status: Active

Bedrooms: 3 beds

Bathrooms: 1 bath

Area: 1348 sq ft

Vear built: 1927

Bathrooms Full: 1 Lot Size Acres: 0.12 acres

## **Building Details**

**Building Area Total: 1348** sq ft **Construction Materials:** Vinyl Siding

Architectural Style: Bungalow Sewer: Public Sewer

**Heating:** Forced Air **Stories:** 2

Roof: Asphalt Basement: Crawl Space