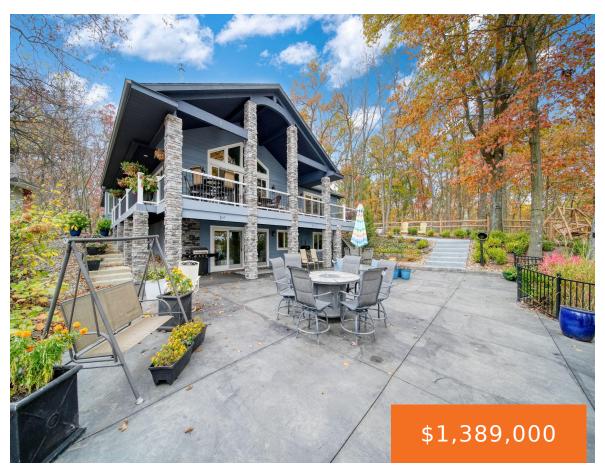

### 2307, TECUMSEH, BROOKLYN, MI, 49230

https://tuckerbenner.com

This beautifully appointed lakefront home on Wamplers Lake, located in Michigan's picturesque Irish Hills, offers the perfect blend of luxury and comfort. Step into a bright, open space with soaring vaulted ceilings and a breathtaking wall of windows that showcase stunning lake views. The spacious island kitchen is outfitted with quartz countertops, providing both beauty [...]

- 5 beds
- 3 baths
- Single Family Residence
- Residential
- Active
- 3543 sq ft