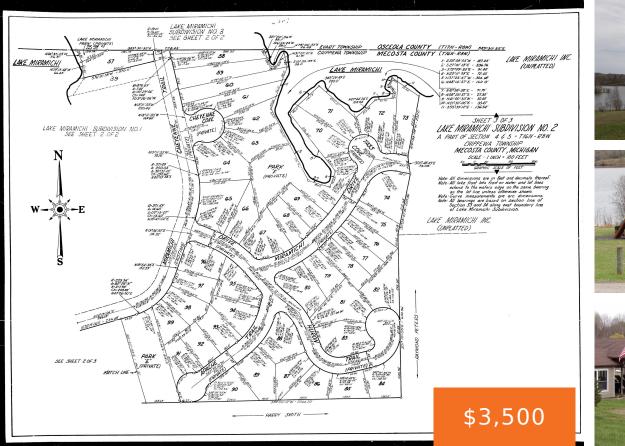

#### **Basics**

Category: Land Status: Active Lot size: 0.48 sq ft Lot Size Acres: 0.48 acres Type: Lot Bathrooms: 0 baths Subdivision Name: Lake Miramichi County: Mecosta

### Miscellaneous

CrossStreet: Miramichi Drive and Huron Trl

Listing Terms: Cash