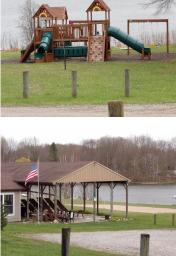

#### 23093, APACHE, EVART, MI, 49631

https://tuckerbenner.com

Secluded area of the Lake Miramichi Subdivision that will give you privacy and the feel of living in the country. The wildlife is so entertaining. Access to Lake Miramichi for your fishing, boating and swimming activities along with the Marina with docks for your boats and the playground at the BEACH. Ride your quad to [...]

# **Amenities & Features**

Utilities: Electricity Available, NoneAssociation Amenities: Beach Area, Campground, Pets<br/>Allowed, ClubhouseWaterfront Features: LakeLot Features: Rolling Hills, Wooded