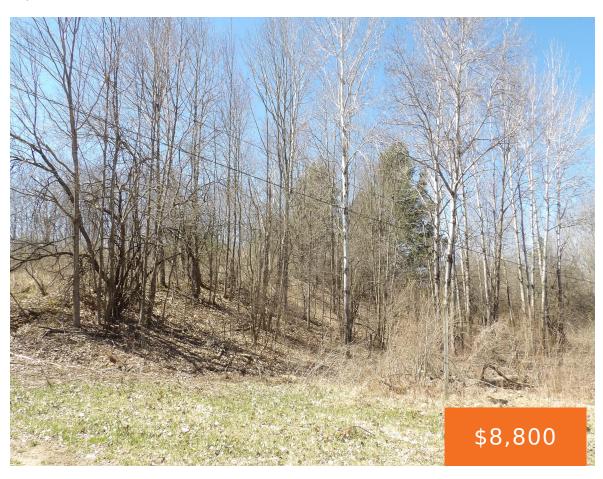

## 23094, APACHE, EVART, MI, 49631

https://tuckerbenner.com

Gorgeous location! Three wooded lots that together are approximately 1.4M/L acres in size with road frontage on Apache Trail and Miramichi Drive in the Lake Miramichi Subdivision. With access to the Private Lakes for your fishing, boating and whatever your watersport may be. Hoa amenities include the maintaining of the lakes, roads, garbage/trash drop off [...]

## **Basics**

Category: Land Type: Lot

Status: Active Bathrooms: 0 baths

**Lot size: 1.4** sq ft **Subdivision Name:** Lake Miramichi #2

Lot Size Acres: 1.4 acres County: Mecosta

### **Amenities & Features**

**Utilities:** None Connected, Electric **Association Amenities:** Beach Area,

Available Campground, Boat Launch

Waterfront Features: All Sports Lot Features: Wooded