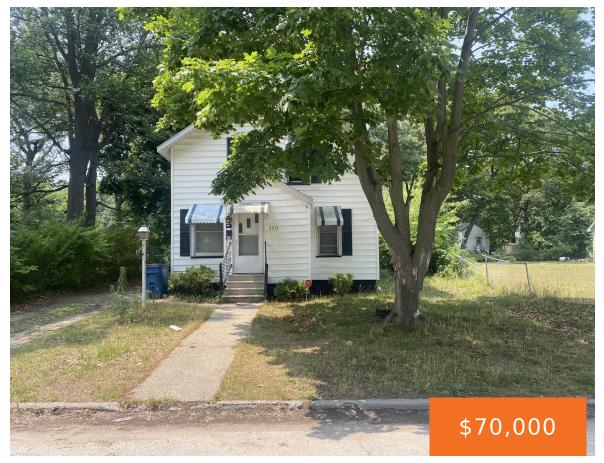

# 2313, RIORDAN, MUSKEGON, MI, 49444

https://tuckerbenner.com

- 5 beds
- 2 baths
- Single Family Residence
- Residential
- Active
- 1824 sq ft

×

#### Call us now

Phone: (231)730-8781

Email: tuckerbennerteam@gmail.com

Address: 2747 Lakeshore Drive, Twin Lake, MI 49457

Category: Residential Type: Single Family Residence

Status: Active Bedrooms: 5 beds

Bathrooms: 2 baths Area: 1824 sq ft
Lot size: 0.14 sq ft Year built: 1930

Bathrooms Full: 2 Lot Size Acres: 0.14 acres

**Rooms Total:** 5 **County:** Muskegon

## **Building Details**

**Building Area Total: 1824** sq ft **Construction Materials:** Vinyl Siding

**Architectural Style:** Cape Cod **Sewer:** Public Sewer

**Heating:** Forced Air **Stories:** 2

Basement: Full