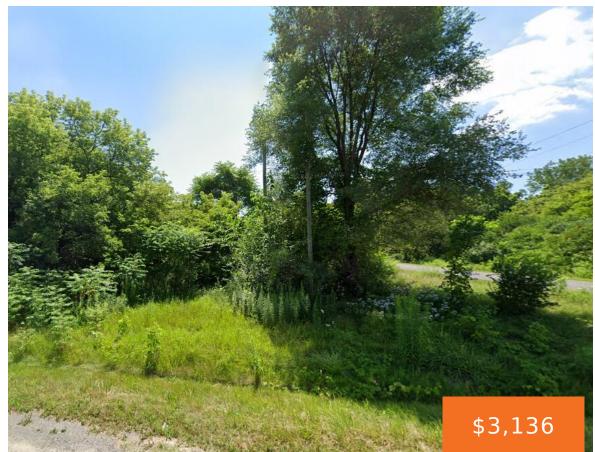

### 2314, MOORE, BENTON HARBOR, MI, 49022

https://tuckerbenner.com

Vacant residential corner lot spanning approximately 7,841 square feet.

Conveniently located near local attractions such as Harbor Shores Golf

Course, Lake Michigan beaches, and Benton Harbor's amenities. This property

offers excellent potential for development opportunities.

- 0 baths
- Lot
- Land
- Active

# **Basics**

Category: Land

**Status:** Active

Lot size: 0.18 sq ft

County: Berrien

Type: Lot

Bathrooms: 0 baths

Lot Size Acres: 0.18 acres