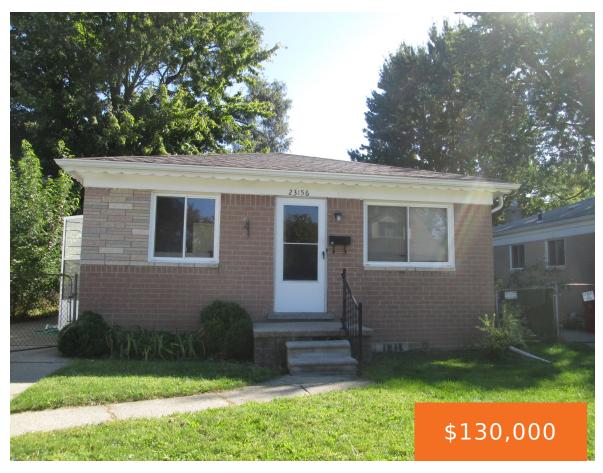

# **23156, DONALD, EASTPOINTE, MI, 48021**

https://tuckerbenner.com

\*\* INVESTMENT PROPERTY – TENANT OCCUPIED \*\* Well-maintained 3-bedroom brick ranch in Eastpointe with full basement. Nice Fenced in yard.

- 3 beds
- 1 bath
- Single Family Residence
- Residential
- Active
- 1486 sq ft

#### **Basics**

Category: Residential Type: Single Family Residence

Status: Active Bedrooms: 3 beds
Bathrooms: 1 bath Area: 1486 sq ft

Lot size: 0.1 sq ft Year built: 1971

Bathrooms Full: 1 Lot Size Acres: 0.1 acres

# **Building Details**

**Building Area Total: 893** sq ft **Construction Materials:** Brick

Architectural Style: Ranch Sewer: Public Sewer

**Heating:** Forced Air **Stories:** 1

Basement: Full