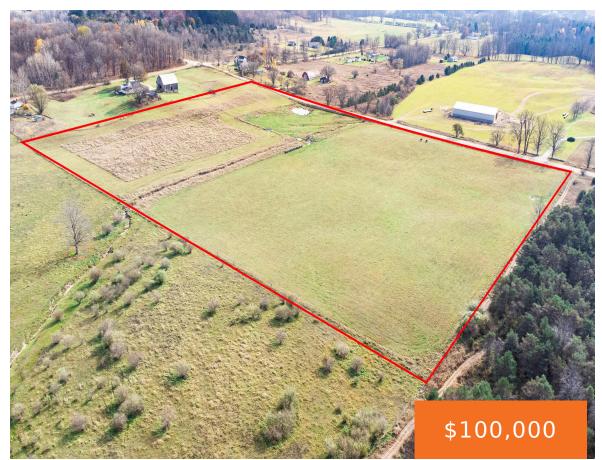

#### **23170 MECEOLA, REED CITY, MI, 49677**

https://tuckerbenner.com

Discover the perfect building site nestled in a prime location between Big Rapids and Reed City, with convenient access to the expressway for easy commuting and nearby amenities. This expansive property spans nearly 18 acres, offering ample space for your dream home. It features a new 5-inch well and electricity already on site, making it [...]

## **Basics**

Category: Land

Status: Active

Lot size: 17.69 sq ft

County: Osceola

Type: Acreage

Bathrooms: 0 baths

Lot Size Acres: 17.69 acres