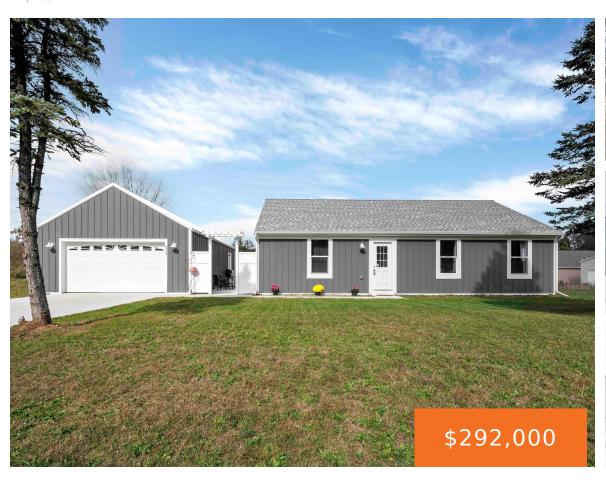

### 23174, COUNTY ROAD 354, LAWTON, MI, 49065

https://tuckerbenner.com

Enjoy the best of both worlds: country living with easy access to Portage amenities. This newly constructed 1,440 sq ft home just outside of the desirable Woodridge neighborhood offers modern comforts and energy efficiency at an affordable price. Inside, you'll find a bright and open floor plan with stainless steel appliances, a primary suite with [...]

- 4 beds
- 2 baths
- Single Family Residence
- Residential
- Active
- 1440 sq ft

### **Basics**

Category: Residential Type: Single Family Residence

Status: Active Bedrooms: 4 beds

Bathrooms: 2 baths **Area: 1440** sq ft

Year built: 2023 Lot size: 0.68 sq ft

**Bathrooms Full: 2** Lot Size Acres: 0.68 acres

## **Building Details**

Building Area Total: 1440 sq ft Construction Materials: Other

Architectural Style: Ranch Sewer: Septic Tank

Stories: 1 **Heating:** Other

**Basement:** Slab