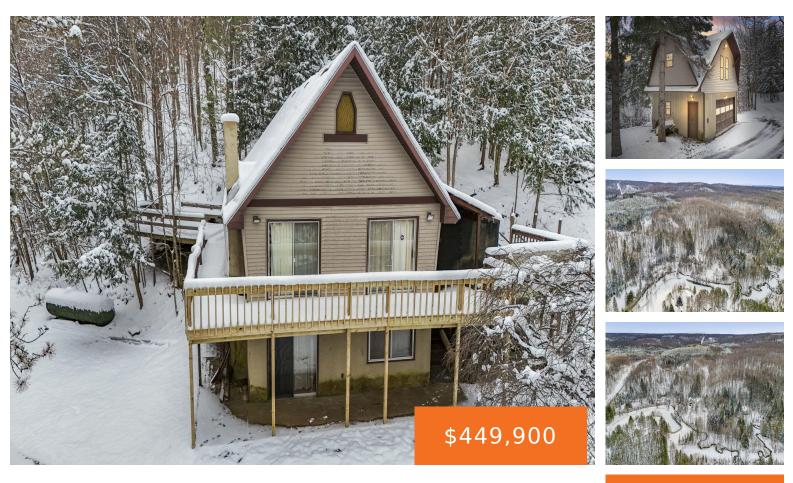

### 2318, 13, HARRIETTA, MI, 49638

https://tuckerbenner.com

Just a couple of miles from Caberfae Peaks (the fourth oldest ski resort in the U.S.) you can find your own slice of heaven. This idyllic homestead has a wrap around porch, vaulted ceilings, two ponds, over 1,000 feet of Slagle creek frontage, two garages, and a covered storage area near the meadow on top [...]

# **Building Details**

Building Area Total: 1000 sq ft
Architectural Style: Chalet
Heating: Baseboard, Hot Water, Radiant
Basement: Full, Walk-Out Access

Construction Materials: Stucco Sewer: Private Sewer Stories: 2