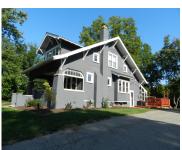

#### 2320, DEXTER, ANN ARBOR, MI, 48103

https://tuckerbenner.com

Location, Location! This completely remodeled craftsman is located across the street from Vets park. This park features Ball Diamonds, skate park, city Pool and walking or jogging paths. Upon approaching the home, the covered front porch welcomes. Inside one finds an expansive Great Rm, and Dining rm with Wood flooring, an updated kitchen w/Granite [...]

# **Building Details**

Architectural Style: Craftsman Heating: Radiant

Stories: 2 Basement: Full