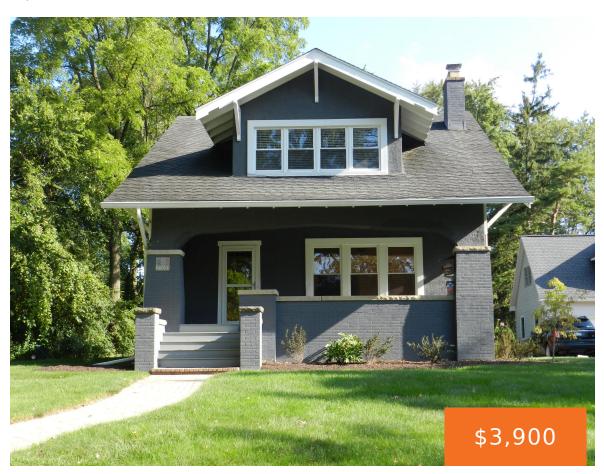

#### 2320, DEXTER, ANN ARBOR, MI, 48103

https://tuckerbenner.com

Location, Location! This completely remodeled craftsman is located across the street from Vets park. This park features Ball Diamonds, skate park, city Pool and walking or jogging paths. Upon approaching the home, the covered front porch welcomes. Inside one finds an expansive Great Rm, and Dining rm with Wood flooring, an updated kitchen w/Granite [...]

- 3 beds
- 2 baths
- Single Family Residence
- Residential Lease
- Active
- 1516 sq ft

**County:** Washtenaw

Type: Single Family Residence

Bedrooms: 3 beds Area: 1516 sq ft Bathrooms Full: 2

**Rooms Total:** 9

# **Building Details**

Architectural Style: Craftsman Heating: Radiant

Stories: 2 Basement: Full