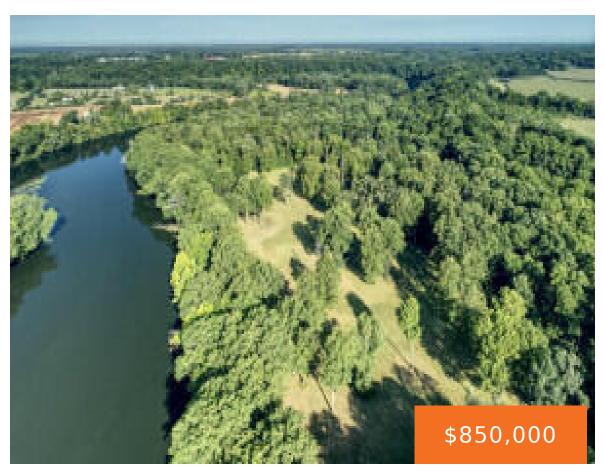

## 2320, OLD US 31/ULLERY, NILES, MI, 49120

https://tuckerbenner.com

40 ACRES AND OVER 1/2 MILE OF PRISTINE SHORELINE ON ONE OF THE MOST BEAUTIFUL SECTIONS OF THE ST. JOE RIVER. 20 ACRES ARE CLEARED AND 20 ACRES ARE WOODED WITH VARIOUS TYPES OF HARDWOOD TREES. This extremely private and serene property lends itself as a PERFECT DEVELOPMENT OPPORTUNITY or as a MAJESTIC FAMILY COMPOUND. [...]