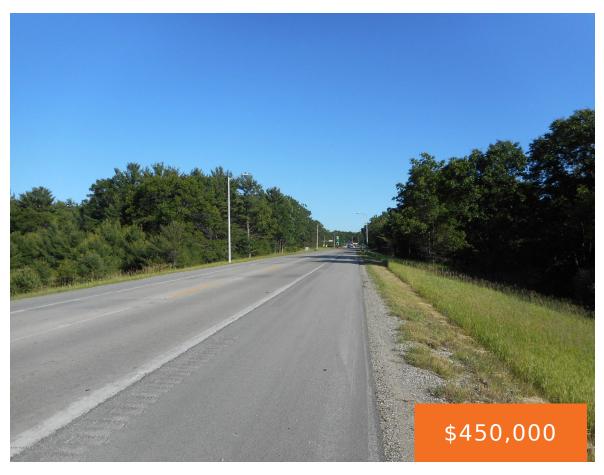

## 2322, GRANT, MANISTEE, MI, 49660

https://tuckerbenner.com

Commercial development site that has now been partially cleared and has over seven hundred feet of US 31 Commercial frontage with 20 acres of area for your venture. Located just south of the City of Manistee in bustling Filer township, where the sewer system is approved and has been extended! This best value in commercial [...]

### **Miscellaneous**

Road Surface Type: Paved CrossStreet: Stronach Rd. and 28th

**Listing Terms:** Cash, Tax Def Exchange, Conventional