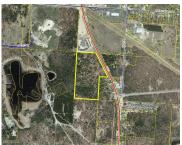

## 2322, GRANT, MANISTEE, MI, 49660

https://tuckerbenner.com

Commercial development site that has now been partially cleared and has over seven hundred feet of US 31 Commercial frontage with 20 acres of area for your venture. Located just south of the City of Manistee in bustling Filer township, where the sewer system is approved and has been extended! This best value in commercial [...]

#### **Basics**

Category: Land **Type:** Acreage

**Status:** Active Bathrooms: 0 baths

Lot Size Acres: 20.74 acres **Lot size: 20.74** sq ft

**County:** Manistee

### **Miscellaneous**

Road Surface Type: Paved CrossStreet: Stronach Rd. and 28th

**Listing Terms:** Cash, Tax Def Exchange, Conventional