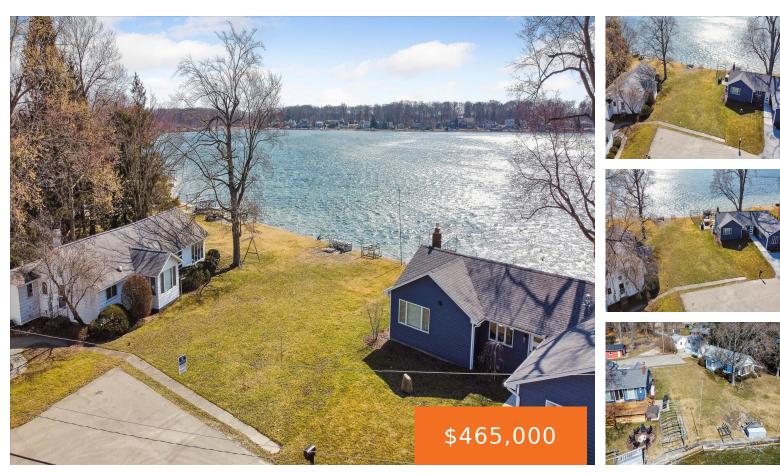

## 23275, LAKEVIEW, EDWARDSBURG, MI, 49112

https://tuckerbenner.com

Looking to build on Eagle Lake? Then look no further, here is 50 feet of cleared lake frontage with a concrete seawall at the end of a paved road. The lot itself is cleared and the owner has plans to build, soil testing completed as well as a full survey of the entire property. If [...]