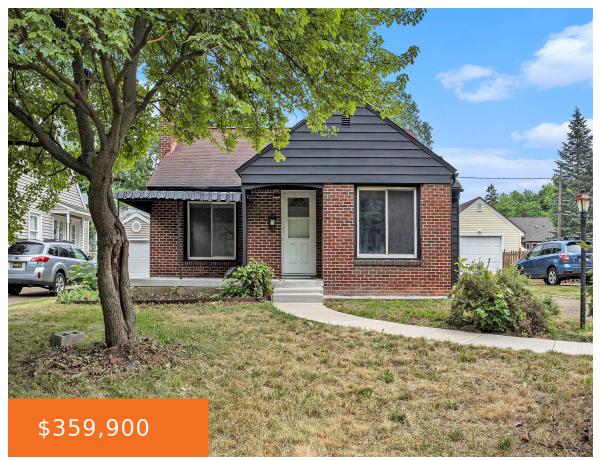

### 2328, MONROE, GRAND RAPIDS, MI, 49505

https://tuckerbenner.com

Welcome to a totally renovated property across the street street from the 100 acre Riverside Park that has a boat launch as well. The main floor has a brand new kitchen and bathroom, dining room, living room with new fireplace, 2 bedrooms and full bath. The upper level has a huge bedroom. The remodelers added [...]

- 3 beds
- 2 baths
- Single Family Residence
- Residential
- Active
- 1850 sq ft

#### Call us now

Phone: (231)730-8781

Email: tuckerbennerteam@gmail.com

Address: 2747 Lakeshore Drive, Twin Lake, MI 49457

Category: Residential Type: Single Family Residence

Status: Active Bedrooms: 3 beds
Bathrooms: 2 baths Area: 1850 sq ft