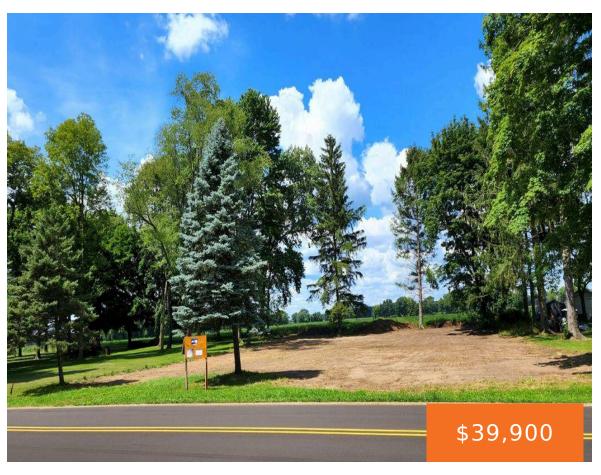

# 23280, RIVER RUN, MENDON, MI, 49072

https://tuckerbenner.com

Cleared and ready to build on. County access to St Joseph River nearby. Nearly 1/2 acre lot. Some nice trees on lot.

- 0 baths
- Lot
- Land
- Active

#### **Basics**

Category: Land Type: Lot

Status: Active Bathrooms: 0 baths

Lot size: 0.42 sq ft Lot Size Acres: 0.42 acres

County: St. Joseph

### **Amenities & Features**

**Utilities:** None **Waterfront Features:** River

Lot Features: Level, Buildable, Cleared