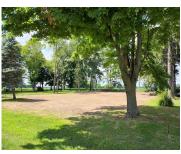

# 23280, RIVER RUN, MENDON, MI, 49072

https://tuckerbenner.com

Cleared and ready to build on. County access to St Joseph River nearby. Nearly 1/2 acre lot. Some nice trees on lot.

- 0 baths
- Lot
- Land
- Active

### **Amenities & Features**

**Utilities:** None **Waterfront Features:** River

Lot Features: Level, Buildable, Cleared