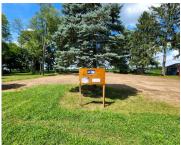

# 23280, RIVER RUN, MENDON, MI, 49072

https://tuckerbenner.com

Cleared and ready to build on. County access to St Joseph River nearby. Nearly 1/2 acre lot. Some nice trees on lot.

- 0 baths
- Lot
- Land
- Active

### **Amenities & Features**

**Utilities:** None **Waterfront Features:** River

Lot Features: Level, Buildable, Cleared