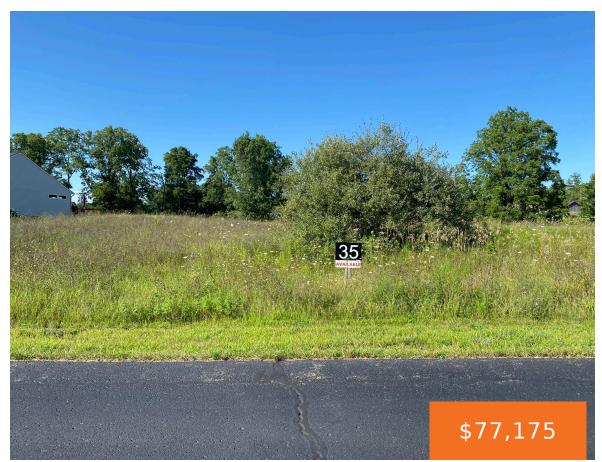

# 2329, QUARTER HORSE, CEDAR SPRINGS, MI, 49319

https://tuckerbenner.com

Saddlebrook is a beautiful community in Solon Township offering wooded home sites, nature trail, open space and Frost Creek. Saddlebrook is located in Cedar Springs School district. Full Foundation Lot. Condo Style Amenities (Lawn Mowing, Snowplowing, Trash Pick-Up) This is a perfect and convenient location for your new home! Stop by and walk the lot

### **Basics**

Category: Land

**Status:** Active

Lot size: 0.5 sq ft

County: Kent

Type: Lot

Bathrooms: 0 baths

Lot Size Acres: 0.5 acres