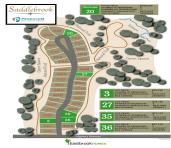

# 2329, QUARTER HORSE, CEDAR SPRINGS, MI, 49319

https://tuckerbenner.com

Saddlebrook is a beautiful community in Solon Township offering wooded home sites, nature trail, open space and Frost Creek. Saddlebrook is located in Cedar Springs School district. Full Foundation Lot. Condo Style Amenities (Lawn Mowing, Snowplowing, Trash Pick-Up) This is a perfect and convenient location for your new home! Stop by and walk the lot