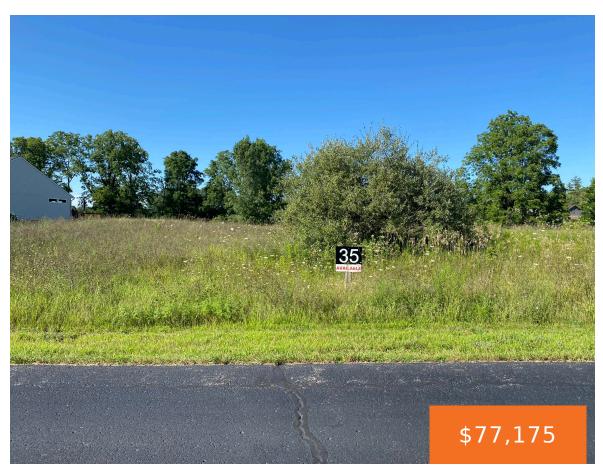

# 2329, QUARTER HORSE, CEDAR SPRINGS, MI, 49319

https://tuckerbenner.com

Saddlebrook is a beautiful community in Solon Township offering wooded home sites, nature trail, open space and Frost Creek. Saddlebrook is located in Cedar Springs School district. Full Foundation Lot. Condo Style Amenities (Lawn Mowing, Snowplowing, Trash Pick-Up) This is a perfect and convenient location for your new home! Stop by and walk the lot

### **Basics**

Category: Land Type: Lot

Status: Active Bathrooms: 0 baths

Lot size: 0.5 sq ft Lot Size Acres: 0.5 acres

County: Kent