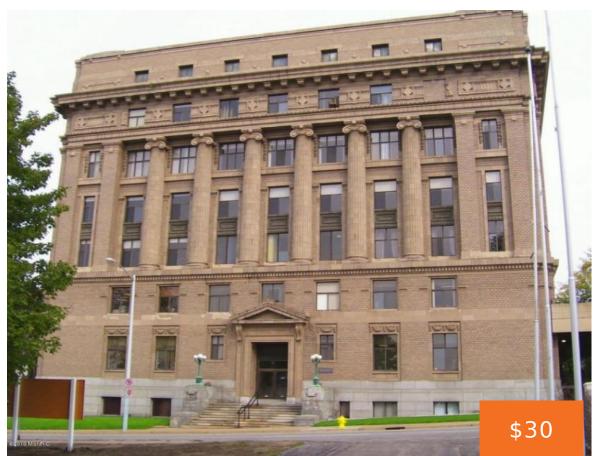

## 233, FULTON, GRAND RAPIDS, MI, 49503

https://tuckerbenner.com

- 0 baths
- Office
- Commercial Lease
- Active

## **Basics**

Category: Commercial Lease

Status: Active

Lot size: 1.61 sq ft

Lot Size Acres: 1.61 acres

County: Kent

Type: Office

Bathrooms: 0 baths

Year built: 1915

**Business Type:** Professional/Office