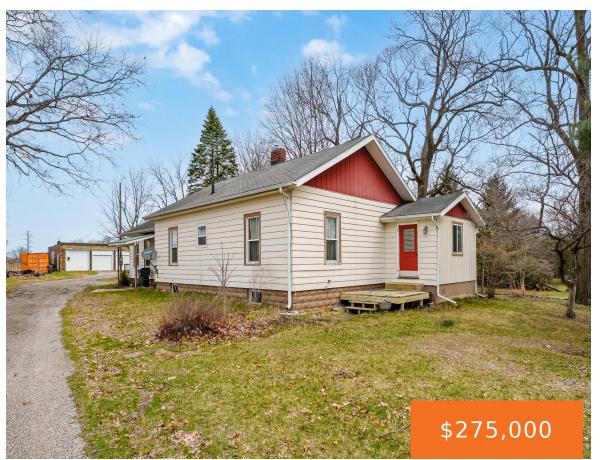

## 23312, 60TH, MATTAWAN, MI, 49071

https://tuckerbenner.com

Farmhouse style ranch located on over 2 acres in a beautiful country setting. Spacious living room has wood floors and wood burning fireplace. Large kitchen with oak cabinets and charming tile backsplash plus dishwasher, range, and refrigerator included. Two large bedroom with wood floors. Full bath has tub shower. Main floor laundry room. Four season [...]

- 2 beds
- 1 bath
- Single Family Residence
- Residential
- Active
- 1652 sq ft

Google

#### **Basics**

Category: Residential Type: Single Family Residence

Status: Active

Bedrooms: 2 beds

Bathrooms: 1 bath

Area: 1652 sq ft

Vear built: 1900

Bathrooms Full: 1 Lot Size Acres: 2.21 acres

# **Building Details**

**Building Area Total: 1652** sq ft **Construction Materials:** Aluminum Siding

Architectural Style: Farmhouse, Ranch Sewer: Septic Tank

**Heating:** Hot Water, Radiant **Stories:** 1