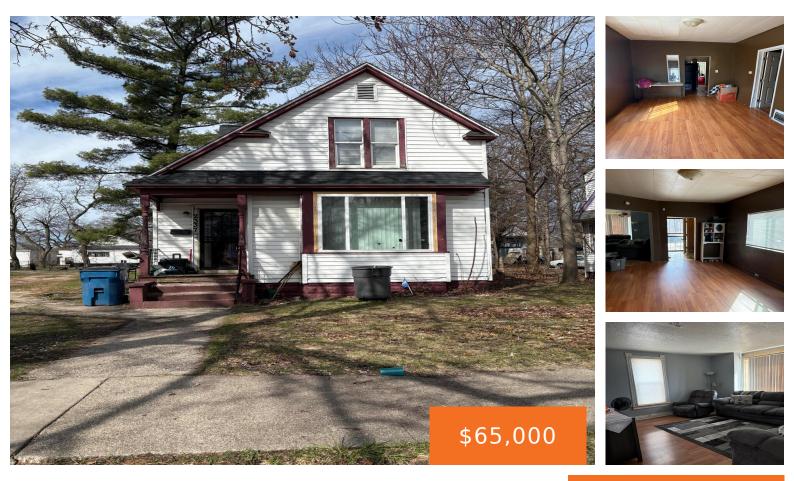

### 2337, 6TH, MUSKEGON, MI, 49444

https://tuckerbenner.com

- 2 beds
- 1 bath
- Single Family Residence
- Resident
- Active
- 1268 sq ft

### Basics

Category: Residential Status: Active Bathrooms: 1 bath Lot size: 0.14 sq ft Bathrooms Full: 1 Rooms Total: 8 Type: Single Family Residence Bedrooms: 2 beds Area: 1268 sq ft Year built: 1930 Lot Size Acres: 0.14 acres County: Muskegon

# **Building Details**

Building Area Total: 1268 sq ft Sewer: Public Stories: 2 Levels: Bi-Level Construction Materials: Vinyl Siding Heating: Forced Air Roof: Shingle Basement: Partial