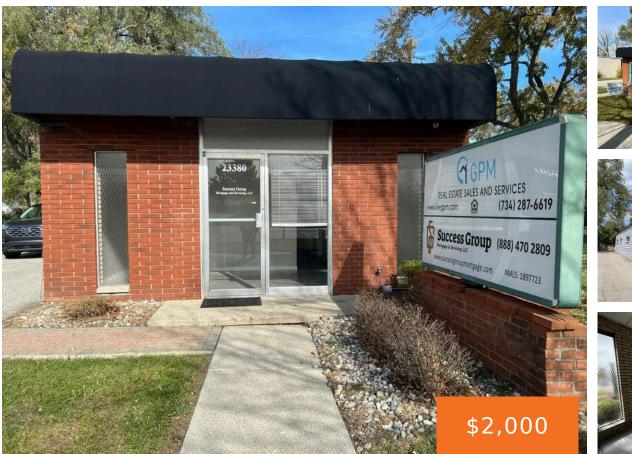

#### 23380, GODDARD, TAYLOR, MI, 48180

https://tuckerbenner.com

Commercial building currently used as a Real Estate and mortgage office. Three separate offices, a lobby, large conference room, storage closets, kitchenette and two restrooms. Located directly across from City Hall on busy Goddard and Telegraph. Fresh paint and flooring.

## Basics

Category: Commercial LeaseType: OfficeStatus: ActiveBathrooms: 0 bathsLot size: 0.13 sq ftYear built: 1965Lot Size Acres: 0.13 acresBusiness Type: Professional Service, Professional/OfficeCounty: Wayne

## **Building Details**

Building Area Total: 1638 sq ftSewer: Public SewerFoundation Details: Slab

Construction Materials: Block, Brick Heating: Forced Air Number Of Buildings: 1