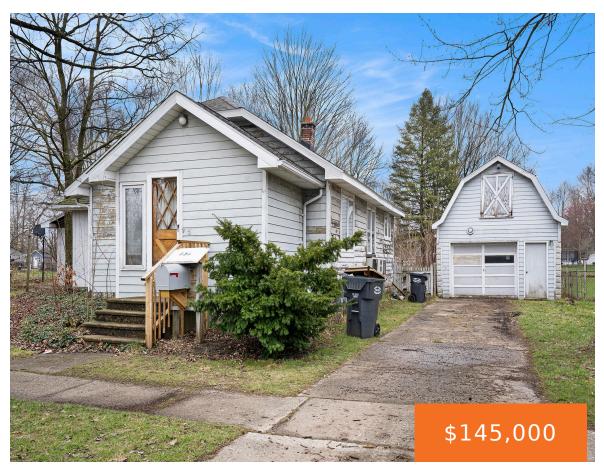

## 234, HAMMOND, OTSEGO, MI, 49078

https://tuckerbenner.com

Large lot with 3 large outbuildings/storage buildings. House is basically a teardown. Opportunity to build new or potentially build a couple of houses.

- 2 beds
- 1 bath
- Single Family Residence
- Residential
- Active
- 1128 sq ft

#### **Basics**

Category: Residential Type: Single Family Residence

Status: Active Bedrooms: 2 beds
Bathrooms: 1 bath Area: 1128 sq ft

**Lot size: 0.85** sq ft **Year built:** 1920

Bathrooms Full: 1 Lot Size Acres: 0.85 acres