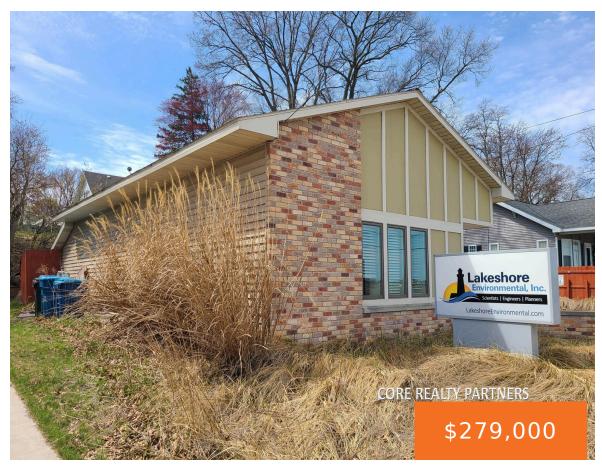

## 2341, LAKESHORE, MUSKEGON, MI, 49441

https://tuckerbenner.com

Prime office building located in the Lakeside area of the city of Muskegon. The property is situated within the primary commercial corridor heading toward the Lake Michigan shoreline and Pere Marquette beach and is immediately across from the future 100+ acre Windward Pointe (former Sappi paper mill) mixed-use redevelopment project on Muskegon Lake. The subject [...]

## **Basics**

Category: Commercial Sale Type: Office

Status: Active Bathrooms: 1 bath

**Lot size: 0.18** sq ft **Year built:** 1996

Bathrooms Full: 1 Lot Size Acres: 0.18 acres

**Business Type:** Other, Professional/Office, Retail **County:** Muskegon

# **Building Details**

**Building Area Total: 897** sq ft **Number Of Units Total:** 1

Construction Materials: Brick, Stone Heating: Forced Air

StoriesTotal: 1 Roof: Composition

Number Of Buildings:  $\boldsymbol{1}$ 