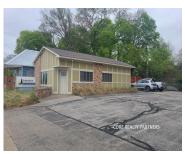

## 2341, LAKESHORE, MUSKEGON, MI, 49441

https://tuckerbenner.com

Prime office building located in the Lakeside area of the city of Muskegon. The property is situated within the primary commercial corridor heading toward the Lake Michigan shoreline and Pere Marquette beach and is immediately across from the future 100+ acre Windward Pointe (former Sappi paper mill) mixed-use redevelopment project on Muskegon Lake. The subject [...]

# **Building Details**

**Building Area Total: 897** sq ft **Number Of Units Total:** 1

Construction Materials: Brick, Stone Heating: Forced Air

StoriesTotal: 1 Roof: Composition

Number Of Buildings:  $\boldsymbol{1}$ 