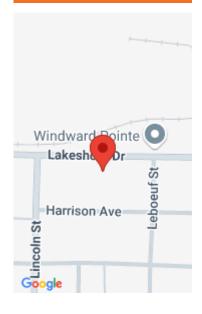

## 2341, LAKESHORE, MUSKEGON, MI, 49441

https://tuckerbenner.com

Prime office building located in the Lakeside area of the city of Muskegon. The property is situated within the primary commercial corridor heading toward the Lake Michigan shoreline and Pere Marquette beach and is immediately across from the future 100+ acre Windward Pointe (former Sappi paper mill) mixed-use redevelopment project on Muskegon Lake. The subject [...]

#### Call us now

×

Phone: (231)730-8781

Email: tuckerbennerteam@gmail.com

Address: 2747 Lakeshore Drive, Twin Lake, MI 49457

Miscellaneous

Road Surface Type: Paved CrossStreet: Lincoln & Leboeuf

Listing Terms: Conventional, Cash