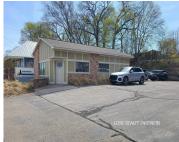

## 2341, LAKESHORE, MUSKEGON, MI, 49441

https://tuckerbenner.com

Prime office building located in the Lakeside area of the city of Muskegon. The property is situated within the primary commercial corridor heading toward the Lake Michigan shoreline and Pere Marquette beach and is immediately across from the future 100+ acre Windward Pointe (former Sappi paper mill) mixed-use redevelopment project on Muskegon Lake. The subject [...]

# **Building Details**

**Building Area Total: 897** sq ft **Number Of Units Total:** 1

Construction Materials: Brick, Stone Heating: Forced Air

StoriesTotal: 1 Roof: Composition

Number Of Buildings:  $\boldsymbol{1}$ 