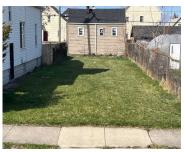

### 2343, GRAYLING, HAMTRAMCK, MI, 48212

https://tuckerbenner.com

PLZ READ. A TOTAL OF 60 FT BUILDABLE LOT FOR THE PRICE OF \$34,900 or A 30 X 100 BUILDABLE LOT FOR \$19,900, this lot is located just east of the Church. (2335 Grayling), short term land contract @ higher price 0%/also for sale is 2365 Grayling, vacant lot located just East of house at [...]