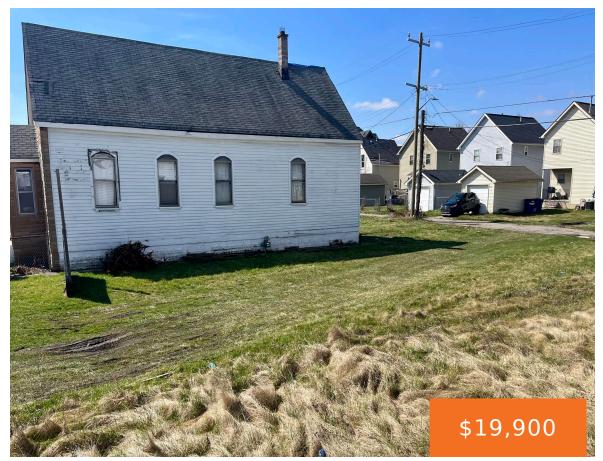

### 2343, GRAYLING, HAMTRAMCK, MI, 48212

https://tuckerbenner.com

PLZ READ. A TOTAL OF 60 FT BUILDABLE LOT FOR THE PRICE OF \$34,900 or A 30 X 100 BUILDABLE LOT FOR \$19,900, this lot is located just east of the Church. (2335 Grayling), short term land contract @ higher price 0%/also for sale is 2365 Grayling, vacant lot located just East of house at [...]