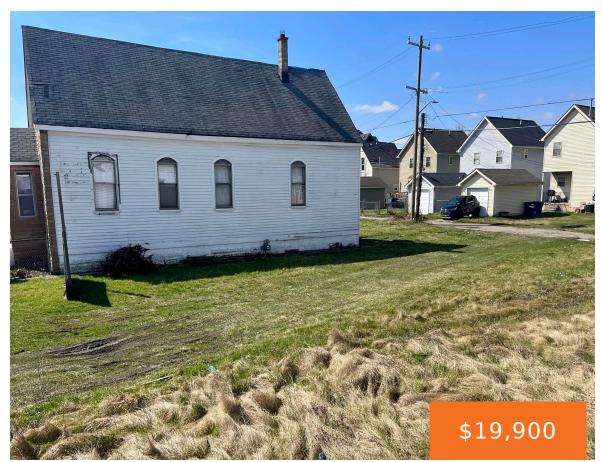

### 2343, GRAYLING, HAMTRAMCK, MI, 48212

https://tuckerbenner.com

PLZ READ. A TOTAL OF 60 FT BUILDABLE LOT FOR THE PRICE OF \$37,000 OR A 30 X 100 BUILDABLE LOT FOR \$21,000, this lot is located just east of the Church. (2335 Grayling) also for sale is 2365 Grayling, vacant lot located just East of house at 2359 Grayling, between the house & the [...]