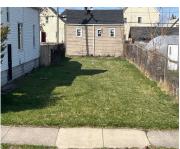

### 2343, GRAYLING, HAMTRAMCK, MI, 48212

https://tuckerbenner.com

PLZ READ. A TOTAL OF 60 FT BUILDABLE LOT FOR THE PRICE OF \$37,000 OR A 30 X 100 BUILDABLE LOT FOR \$21,000, this lot is located just east of the Church. (2335 Grayling) also for sale is 2365 Grayling, vacant lot located just East of house at 2359 Grayling, between the house & the [...]