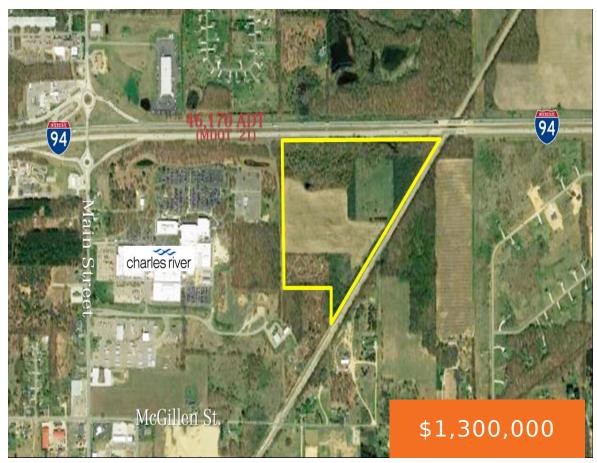

### 23440, MCGILLEN, MATTAWAN, MI, 49071

https://tuckerbenner.com

Large vacant industrial land opportunity available for sale in Mattawan, Michigan. Excellent access and visibility to I-94 Mattawan exit. One of the last larger industrial zoned properties fronting I-94 within Van Buren County. Within 5-miles of the I-94 / US-131 interchange. High growth area of Van Buren County. This +/- 40 acre parcel is just [...]