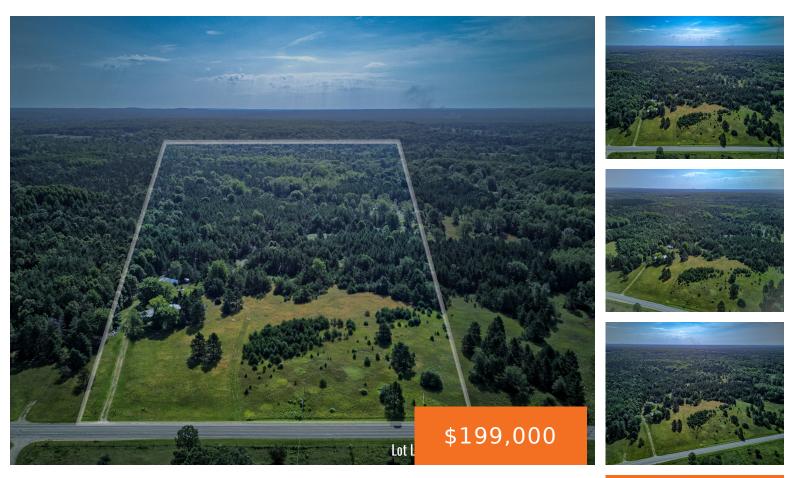

## 2346, POPLAR, WHITE CLOUD, MI, 49349

https://tuckerbenner.com

Looking for a great hunting parcel or a place to build? This nearly 40 acre parcel which adjoins the Manistee National Forest on the back north side, has multiple hunting opportunities, from deer and bear, to turkeys and rabbits. There is an older, untitled single wide trailer that has been built around on the property [...]