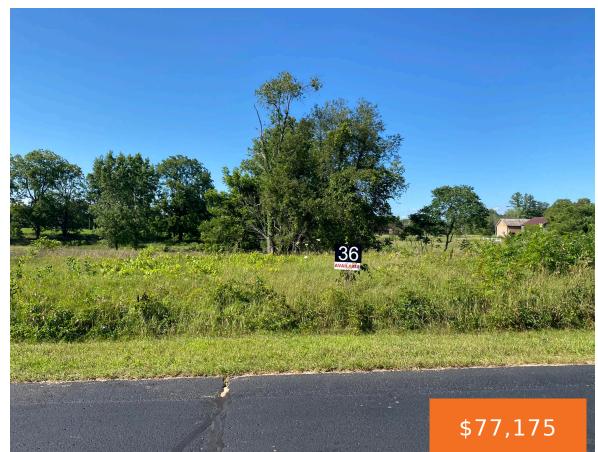

# 2347, QUARTER HORSE, CEDAR SPRINGS, MI, 49319

https://tuckerbenner.com

Saddlebrook is a beautiful community in Solon Township offering wooded home sites, nature trail, open space and Frost Creek. Saddlebrook is located in Cedar Springs School district. Daylight Foundation Lot. Condo Style Amenities (Lawn Mowing, Snowplowing, Trash Pick-Up) This is a perfect and convenient location for your new home! Stop by and walk the lot!

## **Basics**

Category: Land

**Status:** Active

Lot size: 0.5 sq ft

County: Kent

Type: Lot

Bathrooms: 0 baths

Lot Size Acres: 0.5 acres

## **Miscellaneous**

Road Surface Type: Paved CrossStreet: Algoma and 18

Mile

Listing Terms: Cash, FHA, VA Loan, Build to Suit,

Conventional

Phone: (231)730-8781

Email: tuckerbennerteam@gmail.com

Address: 2747 Lakeshore Drive, Twin Lake, MI 49457