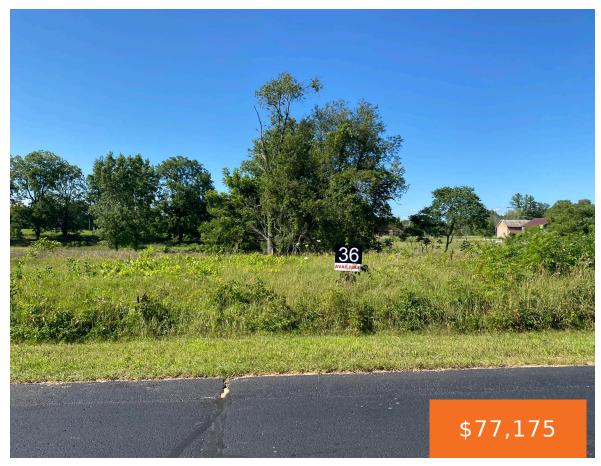

#### 2347, QUARTER HORSE, CEDAR SPRINGS, MI, 49319

https://tuckerbenner.com

Saddlebrook is a beautiful community in Solon Township offering wooded home sites, nature trail, open space and Frost Creek. Saddlebrook is located in Cedar Springs School district. Daylight Foundation Lot. Condo Style Amenities (Lawn Mowing, Snowplowing, Trash Pick-Up) This is a perfect and convenient location for your new home! Stop by and walk the lot!

- Lot
- Land
- Active

#### Basics

Category: Land Status: Active Lot size: 0.5 sq ft County: Kent Type: Lot Bathrooms: 0 baths Lot Size Acres: 0.5 acres