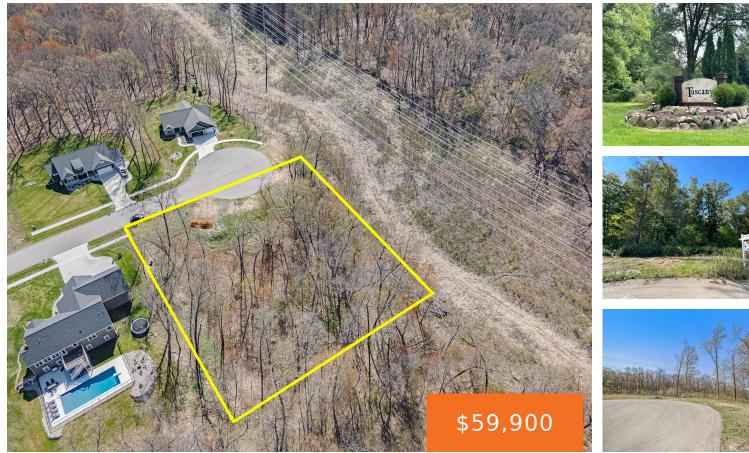

### 2350, SIENNA ST, KALAMAZOO, MI, 49009

https://tuckerbenner.com

Bring your builder or build with Paragon the preferred builder. Enjoy this 1 Acre walk-out building site in Upscale Tuscany Woods-Mattawan Schools Neighborhood in Convenient Oshtemo Twp. Hard time finding that perfect home on the market? Come build with Reputable Paragon Custom home builders, the select builder of this lot. Design & Build your dream [...]

## **Basics**

Category: Land Status: Active Lot size: 1.01 sq ft Lot Size Acres: 1.01 acres Type: Lot Bathrooms: 0 baths Subdivision Name: Tuscany Woods County: Kalamazoo

# **Amenities & Features**

Utilities: Broadband, None Lot Features: Rolling Hills, High Bank, Cul-De-Sac, Sidewalk, Wooded

## Miscellaneous

CrossStreet: Mirabella and L Ave

Listing Terms: Cash, Build to Suit, Conventional