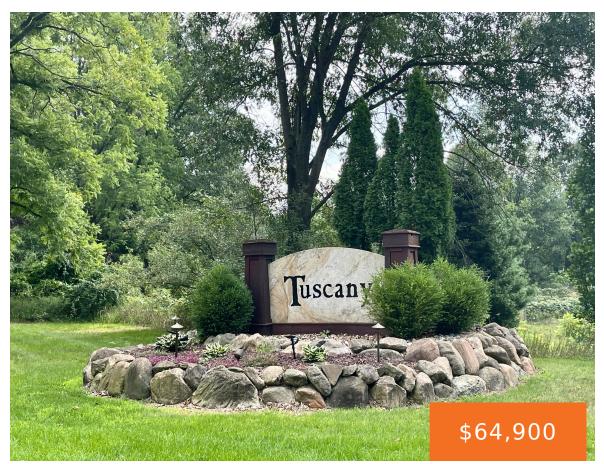

# 2350, SIENNA, KALAMAZOO, MI, 49009

https://tuckerbenner.com

Bring your builder or build with Paragon the preferred builder. Enjoy this 1 Acre walk-out building site in Upscale Tuscany Woods-Mattawan Schools Neighborhood in Convenient Oshtemo Twp. Hard time finding that perfect home on the market? Come build with Reputable Paragon Custom home builders, the select builder of this lot. Design & Build your dream [...]

# **Basics**

Category: Land Type: Lot

**Status:** Active **Bathrooms: 0** baths

**Lot size: 1.01** sq ft **Subdivision Name:** Tuscany Woods

Lot Size Acres: 1.01 acres County: Kalamazoo