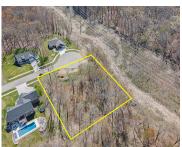

# 2350, SIENNA, KALAMAZOO, MI, 49009

https://tuckerbenner.com

Bring your builder or build with Paragon the preferred builder. Enjoy this 1 Acre walk-out building site in Upscale Tuscany Woods-Mattawan Schools Neighborhood in Convenient Oshtemo Twp. Hard time finding that perfect home on the market? Come build with Reputable Paragon Custom home builders, the select builder of this lot. Design & Build your dream [...]

# **Basics**

Category: Land Type: Lot

**Status:** Active **Bathrooms: 0** baths

**Lot size: 1.01** sq ft **Subdivision Name:** Tuscany Woods

Lot Size Acres: 1.01 acres County: Kalamazoo