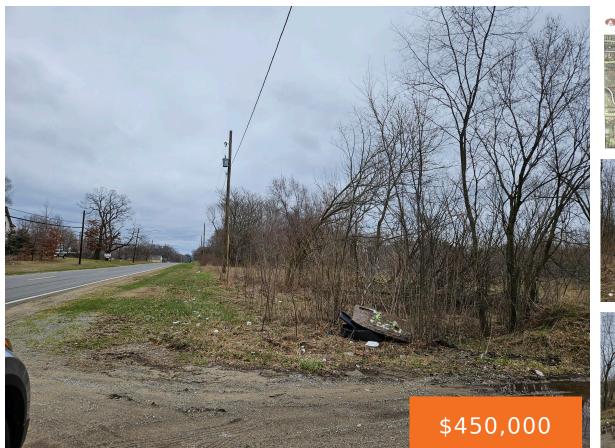

#### 2350, TERRITORIAL, BENTON HARBOR, MI, 49022

https://tuckerbenner.com

### Basics

Category: Land Status: Active Lot size: 33.85 sq ft County: Berrien

Type: Acreage Bathrooms: 0 baths Lot Size Acres: 33.85 acres