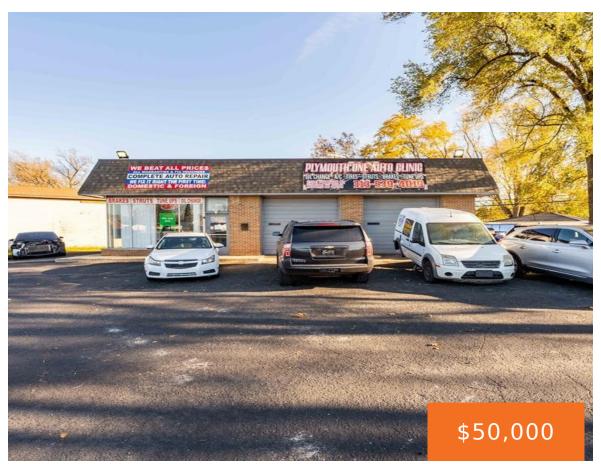

#### 23541, PLYMOUTH, REDFORD, MI, 48239

https://tuckerbenner.com

\*\*BUSINESS SALE ONLY\*\*\*Welcome to this exceptional business opportunity – a clean and fully operable 2-bay garage automotive repair building situated at the high-visibility corner of Telegraph and Plymouth. This strategically located property offers a remarkable space for automotive enthusiasts and professionals looking to establish or expand their automotive repair business.Lease negotiations will be coordinated with [...]

## **Basics**

Category: Commercial Sale

Status: Active

Lot size: 0.29 sq ft

**Subdivision Name:** KEN-JOCK-ETY SUB NO 2

Business Type: Auto Service

Type: Business

Bathrooms: 0 baths

## **Miscellaneous**

Road Surface Type: Paved CrossStreet: Plymouth/Telegraph

Listing Terms: Conventional, Cash

Call us now

Phone: (231)730-8781

Email: tuckerbennerteam@gmail.com

Address: 2747 Lakeshore Drive, Twin Lake, MI 49457