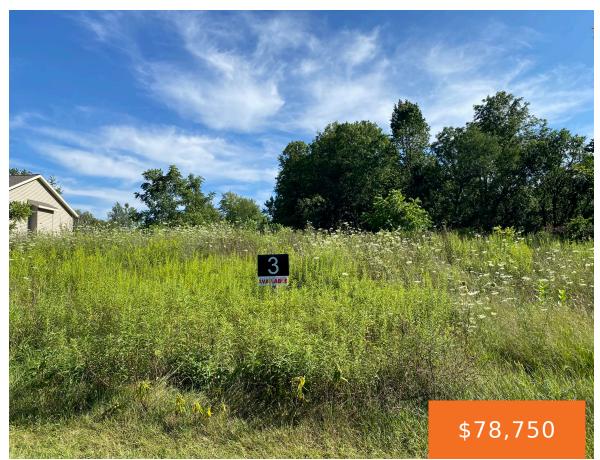

# 2358, QUARTER HORSE, CEDAR SPRINGS, MI, 49319

https://tuckerbenner.com

Saddlebrook is a beautiful community in Solon Township offering wooded home sites, nature trail, open space and Frost Creek. Saddlebrook is located in Cedar Springs School district. Full Foundation Lot. Condo Style Amenities (Lawn Mowing, Snowplowing, Trash Pick-Up) This is a perfect and convenient location for your new home! Stop by and walk the lot!

## **Basics**

Category: Land

**Status:** Active

Lot size: 0.5 sq ft

County: Kent

Type: Lot

Bathrooms: 0 baths

Lot Size Acres: 0.5 acres