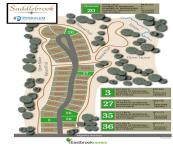

## 2358, QUARTER HORSE, CEDAR SPRINGS, MI, 49319

https://tuckerbenner.com

Saddlebrook is a beautiful community in Solon Township offering wooded home sites, nature trail, open space and Frost Creek. Saddlebrook is located in Cedar Springs School district. Daylight Foundation Lot. Condo Style Amenities (Lawn Mowing, Snowplowing, Trash Pick-Up) This is a perfect and convenient location for your new home! Stop by and walk the lot!