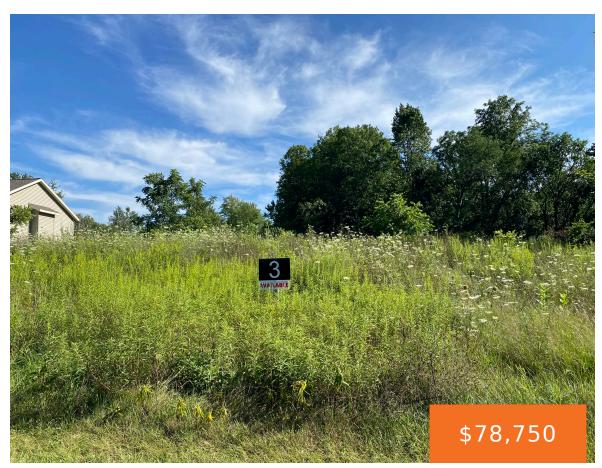

## 2358, QUARTER HORSE, CEDAR SPRINGS, MI, 49319

https://tuckerbenner.com

Saddlebrook is a beautiful community in Solon Township offering wooded home sites, nature trail, open space and Frost Creek. Saddlebrook is located in Cedar Springs School district. Daylight Foundation Lot. Condo Style Amenities (Lawn Mowing, Snowplowing, Trash Pick-Up) This is a perfect and convenient location for your new home! Stop by and walk the lot!