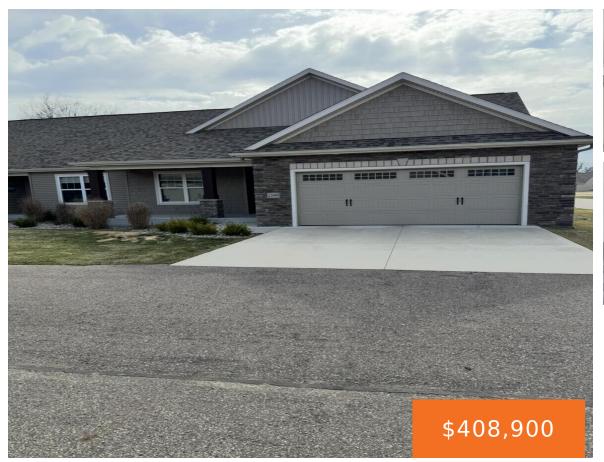

#### 23589, LAUREL GLEN, MATTAWAN, MI, 49071

https://tuckerbenner.com

Well built home. Whole house generator insulated garage.

- 3 beds
- 3 baths
- Condominium
- Residenti
- Active
- 2503 sq ft

### Basics

| Category: Residential | Type: Condominium          |
|-----------------------|----------------------------|
| Status: Active        | Bedrooms: 3 beds           |
| Bathrooms: 3 baths    | <b>Area: 2503</b> sq ft    |
| Lot size: 0.05 sq ft  | Year built: 2021           |
| Bathrooms Full: 3     | Lot Size Acres: 0.05 acres |
| Rooms Total: 5        | County: Van Buren          |