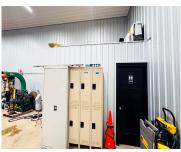

## **Building Details**

Building Area Total: 8480 sq ft **Construction Materials: Metal Siding** 

**Sewer:** Septic Tank Heating: Radiant

Building Features: Util Sep Mt, Fiber Optic Hwy, Foundation Details: Slab

Security System

Number Of Buildings: 1