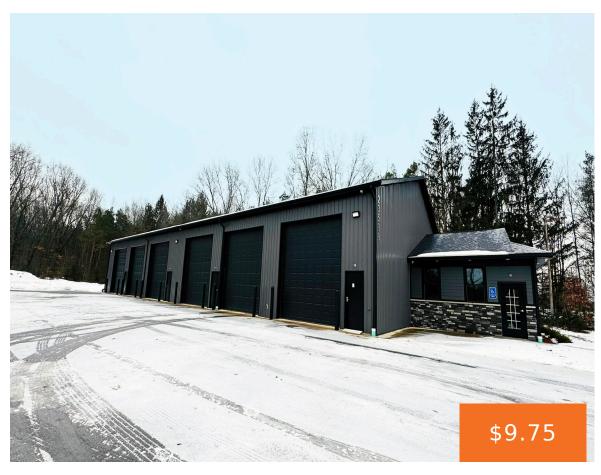

## 23599, RED ARROW, MATTAWAN, MI, 49071

https://tuckerbenner.com

AVAILABLE FOR LEASE: 3,636 SF flex space in 8,480 SF light-industrial building on a 1.83-acre lot in Mattawan. Constructed in 2021, this attractive, well maintained post-frame building offers an open shop space with uni-sex restroom w/shower, approx. 15′ ceiling height, 3 – 14′ x 14′ GLOH doors w/power openers, 6″ reinforced concrete floor, in-floor radiant [...]

## **Building Details**

Building Area Total: 8480 sq ft **Construction Materials: Metal Siding** 

**Sewer:** Septic Tank Heating: Radiant

Building Features: Util Sep Mt, Fiber Optic Hwy, Foundation Details: Slab

## **Basics**

Category: Commercial Lease Type: Industrial

Status: Active Bathrooms: 0 baths

Year built: 2021 Lot size: 1.83 sq ft

Lot Size Acres: 1.83 acres **Business Type:** Auto Service, Professional Service,