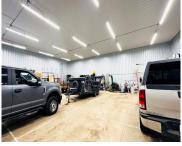

## 23599, RED ARROW, MATTAWAN, MI, 49071

https://tuckerbenner.com

AVAILABLE FOR LEASE: 3,636 SF flex space in 8,480 SF light-industrial building on a 1.83-acre lot in Mattawan. Constructed in 2021, this attractive, well maintained post-frame building offers an open shop space with uni-sex restroom w/shower, approx. 15′ ceiling height, 3 – 14′ x 14′ GLOH doors w/power openers, 6″ reinforced concrete floor, in-floor radiant [...]