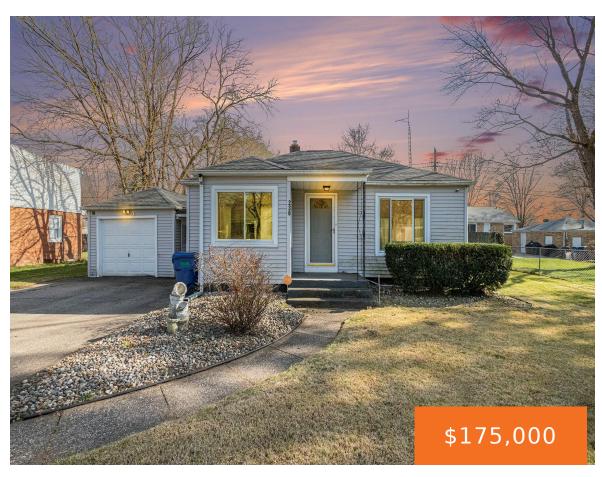

# 236, HELMAR, BENTON HARBOR, MI, 49022

https://tuckerbenner.com

This Beautifull Bungalow built in 1950 as a 2bed 1bth had a bed and bath added in 1998. Now you are looking at owning a 3bed 2bth on a double lot. you may never find a house this sharp at this price again. Come check it out

- 3 beds
- 2 baths
- Single Family Residence
- Residential
- Active
- 1160 sq ft

## **Basics**

Category: Residential Type: Single Family Residence

Status: Active Bedrooms: 3 beds

Bathrooms: 2 baths Area: 1160 sq ft
Lot size: 0.3 sq ft Year built: 1950

Bathrooms Full: 2 Lot Size Acres: 0.3 acres