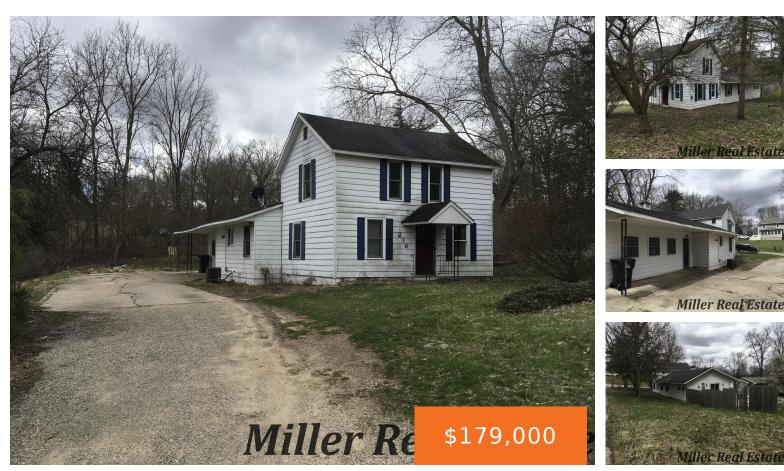

### 236, NELSON, HASTINGS, MI, 49058

https://tuckerbenner.com

Unlimited possibilities with a little TLC and a vision. This 3 bed, 1 bath home located with-in walking distance of schools. Large kitchen with breakfast nook. Main floor laundry. 1 bed on main and 2 beds upstairs. Garage converted into a large family room w/sliding glass door and a gas wall furnace awaiting for your [...]

#### • 3 beds

- 1 bath
- Single Family
  Residence
- Residential
- Active
- 1856 sq ft

## Basics

Category: Residential Status: Active Bathrooms: 1 bath Lot size: 0.25 sq ft Bathrooms Full: 1 Rooms Total: 8 Type: Single Family Residence Bedrooms: 3 beds Area: 1856 sq ft Year built: 1900 Lot Size Acres: 0.25 acres County: Barry