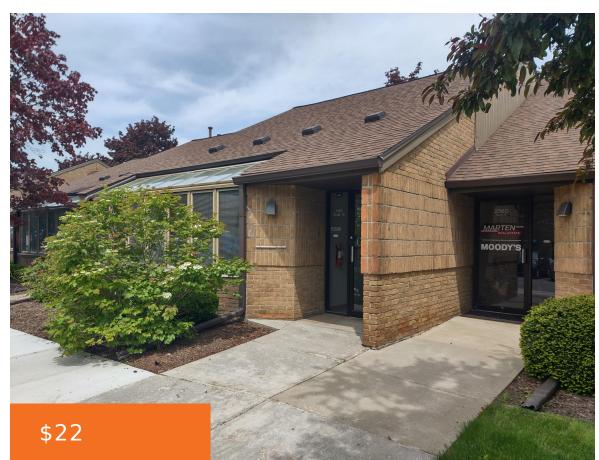

#### 2360, STADIUM, ANN ARBOR, MI, 48104

https://tuckerbenner.com

- 0 bathsOffice
- Commercial Lease
- Active

×

## **Building Details**

Building Area Total: 1300 sq ft Sewer: Public Sewer Number Of Buildings: 1300

Construction Materials: Brick Foundation Details: Block Basement: Full