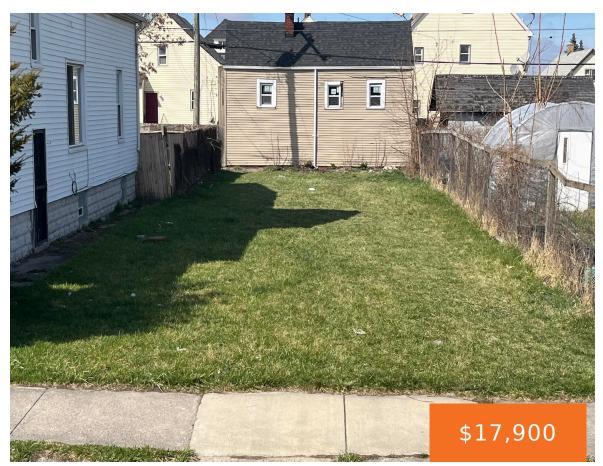

#### 2365, GRAYLING, HAMTRAMCK, MI, 48212

https://tuckerbenner.com

30 X 100 BUILDABLE LOT LOCATED ON FRIENDLY GRAYING ST BETWEEN THE GARDEN LOT AND THE WHITE HOUSE AT 2359, WE ARE ALSO SELLING 60 X 100 FT LOT FOR \$37,000 TO THE LEFT OF THE HOUSE GOING TOWARDS THE CHURCH. OR THE 30 X 100 FT LOT BY ITSELF NEXT TO THE CHURCH FOR [...]