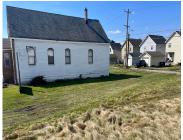

#### 2365, GRAYLING, HAMTRAMCK, MI, 48212

https://tuckerbenner.com

30 X 100 BUILDABLE LOT LOCATED ON FRIENDLY GRAYING ST BETWEEN THE GARDEN LOT AND THE WHITE HOUSE AT 2359, WE ARE ALSO SELLING 60 X 100 FT LOT FOR \$37,000 TO THE LEFT OF THE HOUSE GOING TOWARDS THE CHURCH. OR THE 30 X 100 FT LOT BY ITSELF NEXT TO THE CHURCH FOR [...]