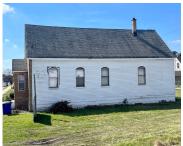

#### 2365, GRAYLING, HAMTRAMCK, MI, 48212

https://tuckerbenner.com

30 X 100 BUILDABLE LOT LOCATED ON FRIENDLY GRAYING ST BETWEEN THE GARDEN LOT AND THE WHITE HOUSE AT 2359, WE ARE ALSO SELLING 60 X 100 FT LOT FOR \$37,000 TO THE LEFT OF THE HOUSE GOING TOWARDS THE CHURCH. OR THE 30 X 100 FT LOT BY ITSELF NEXT TO THE CHURCH FOR [...]