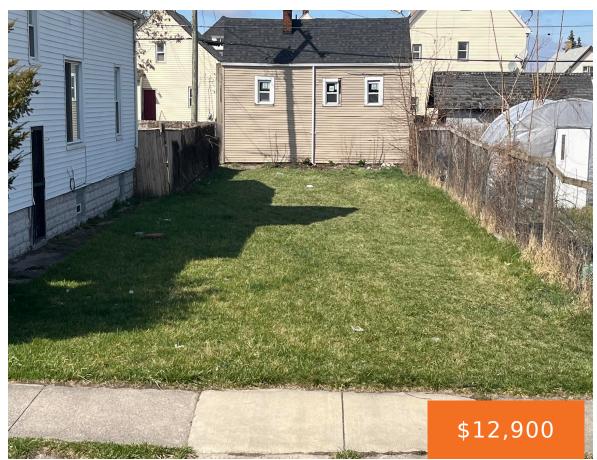

### 2365, GRAYLING, HAMTRAMCK, MI, 48212

https://tuckerbenner.com

30 X 100 BUILDABLE LOT LOCATED ON FRIENDLY GRAYING ST BETWEEN THE GARDEN LOT AND THE WHITE HOUSE AT 2359, WE ARE ALSO SELLING 60 X 100 FT LOT FOR \$37,000 TO THE LEFT OF THE HOUSE GOING TOWARDS THE CHURCH. OR THE 30 X 100 FT LOT BY ITSELF NEXT TO THE CHURCH FOR [...]