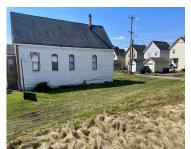

### 2365, GRAYLING, HAMTRAMCK, MI, 48212

https://tuckerbenner.com

30 X 100 BUILDABLE LOT LOCATED ON FRIENDLY GRAYING ST BETWEEN THE GARDEN LOT AND THE WHITE HOUSE AT 2359, WE ARE ALSO SELLING 60 X 100 FT LOT FOR \$37,000 TO THE LEFT OF THE HOUSE GOING TOWARDS THE CHURCH. OR THE 30 X 100 FT LOT BY ITSELF NEXT TO THE CHURCH FOR [...]