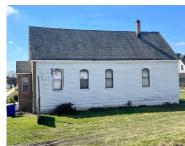

### 2365, GRAYLING, HAMTRAMCK, MI, 48212

https://tuckerbenner.com

30 X 100 BUILDABLE LOT LOCATED ON FRIENDLY GRAYING ST BETWEEN THE GARDEN LOT AND THE WHITE HOUSE AT 2359, WE ARE ALSO SELLING 60 X 100 FT LOT FOR \$37,000 TO THE LEFT OF THE HOUSE GOING TOWARDS THE CHURCH. OR THE 30 X 100 FT LOT BY ITSELF NEXT TO THE CHURCH FOR [...]