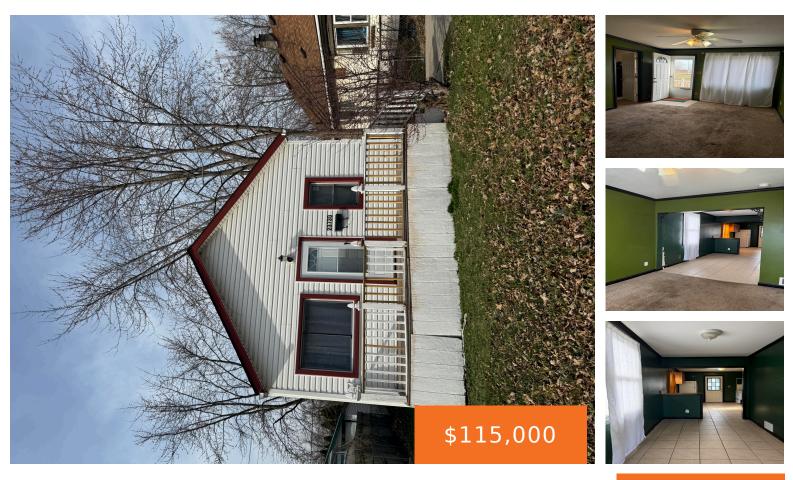

#### 23730, BREST, TAYLOR, MI, 48180

https://tuckerbenner.com

Discover the potential in this 2 bedroom, 1 bathroom home, perfect for investors, DIY enthusiasts or anyone looking to create their dream space! Nestled in a quiet neighborhood, this property boasts a large fully fenced yard, offering privacy and plenty of room for outdoor entertaining, gardening or pets. Inside, the home is a blank canvas [...]

- 1 bath
- Single Family Residence
- Residential
- Active
- 667 sq ft

#### Basics

Category: Residential Status: Active Bathrooms: 1 bath Lot size: 0.1 sq ft Bathrooms Full: 1 Rooms Total: 5 Type: Single Family Residence Bedrooms: 2 beds Area: 667 sq ft Year built: 1922 Lot Size Acres: 0.1 acres County: Wayne

## **Building Details**

Building Area Total: 667 sq ft Architectural Style: Ranch Heating: Forced Air Basement: Crawl Space Construction Materials: Vinyl Siding Sewer: Public Stories: 1

## **Amenities & Features**

Laundry Features: In Kitchen WaterSource: Public Fencing: Fenced Back Interior Features: Eat-in Kitchen