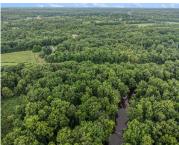

Lot size: 40 sq ft

Year built: 1974

Bathrooms Full: 1

Lot Size Acres: 40 acres

**Rooms Total:** 6 **County:** Calhoun

## **Amenities & Features**

Laundry Features: Main Level Parking Features: Attached

**Waterfront Features:** River Garage Spaces: 2

WaterSource: Well Appliances: Oven, Range

Lot Features: Tillable, Wooded Exterior Features: Porch(es), 3 Season Room