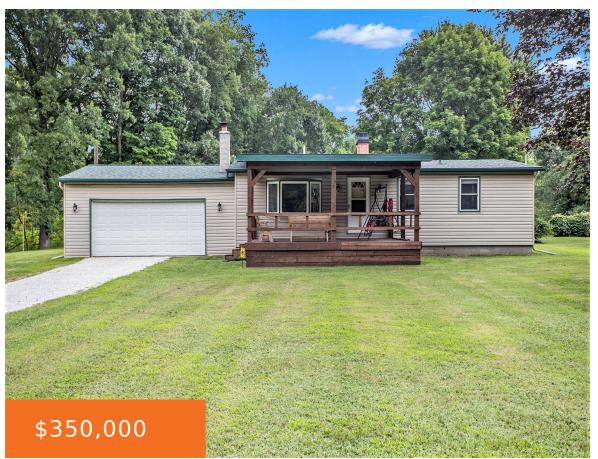

## 23770, 12 1/2 MILE, BATTLE CREEK, MI, 49014

https://tuckerbenner.com

- 3 beds
- 1 bath
- Single Family Residence
- Residential
- Active
- 1092 sq ft

×

#### Call us now

Phone: (231)730-8781

Email: tuckerbennerteam@gmail.com

Address: 2747 Lakeshore Drive, Twin Lake, MI 49457

Category: Residential Type: Single Family Residence

Status: Active Bedrooms: 3 beds
Bathrooms: 1 bath Area: 1092 sq ft

## **Building Details**

**Basement:** Crawl Space

Architectural Style: Ranch Sewer: Septic System

**Heating:** Forced Air, Wood **Stories:** 1

## **Amenities & Features**

Laundry Features: Main Level Parking Features: Attached

**Waterfront Features:** River Garage Spaces: 2

WaterSource: Well Appliances: Oven, Range

Lot Features: Tillable, Wooded Exterior Features: Porch(es), 3 Season Room