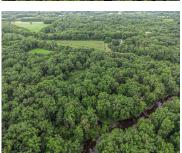

Lot size: 40 sq ft

Year built: 1974

Bathrooms Full: 1

Lot Size Acres: 40 acres

**Rooms Total:** 6 **County:** Calhoun

## **Amenities & Features**

Laundry Features: Main Level Parking Features: Attached

**Waterfront Features:** River Garage Spaces: 2

WaterSource: Well Appliances: Oven, Range

Lot Features: Tillable, Wooded Exterior Features: Porch(es), 3 Season Room