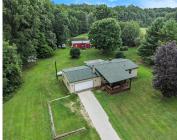

Lot size: 40 sq ft

Year built: 1974

Bathrooms Full: 1

Lot Size Acres: 40 acres

**Rooms Total:** 6 **County:** Calhoun

## **Amenities & Features**

Laundry Features: Main Level Parking Features: Attached

**Waterfront Features:** River Garage Spaces: 2

WaterSource: Well Appliances: Oven, Range

Lot Features: Tillable, Wooded Exterior Features: Porch(es), 3 Season Room