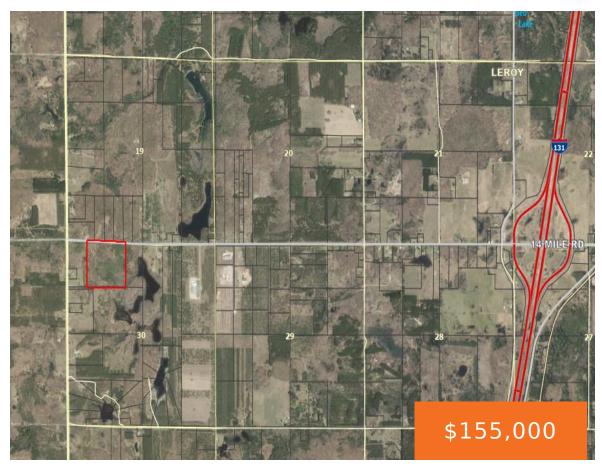

#### 23813, 14 MILE, LEROY, MI, 49655

https://tuckerbenner.com

Discover this remarkable 40-acre parcel. This unique property has existing power on site and boasts a diverse landscape that is perfect for both recreational activities or your new homestead. With its mix of hardwoods, cedar thickets, and open fields, the terrain provides an ideal setting for hunting, camping, or creating your dream home. Existing trails [...]

### **Basics**

Category: Land

**Status:** Active

Lot size: 40 sq ft

County: Osceola

Type: Acreage

Bathrooms: 0 baths

Lot Size Acres: 40 acres

## **Miscellaneous**

Road Surface Type: Paved CrossStreet: Lacola Rd & 220th

Listing Terms: Cash, Conventional

Call us now

Phone: (231)730-8781

Email: tuckerbennerteam@gmail.com

Address: 2747 Lakeshore Drive, Twin Lake, MI 49457