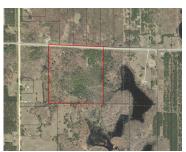

#### 23813, 14 MILE, LEROY, MI, 49655

https://tuckerbenner.com

Discover this remarkable 40-acre parcel. This unique property has existing power on site and boasts a diverse landscape that is perfect for both recreational activities or your new homestead. With its mix of hardwoods, cedar thickets, and open fields, the terrain provides an ideal setting for hunting, camping, or creating your dream home. Existing trails [...]

### **Basics**

Category: Land

**Status:** Active

Lot size: 40 sq ft

County: Osceola

Type: Acreage

Bathrooms: 0 baths

Lot Size Acres: 40 acres

## **Miscellaneous**

Road Surface Type: Paved CrossStreet: Lacola Rd & 220th

Listing Terms: Cash, Conventional

Call us now

Phone: (231)730-8781

Email: tuckerbennerteam@gmail.com

Address: 2747 Lakeshore Drive, Twin Lake, MI 49457